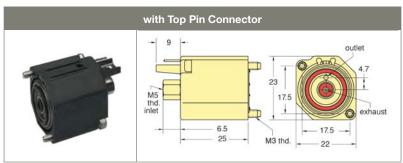

## Fully-Ported 3/2 Electronic Poppet Valves

| Part No. | Description      |
|----------|------------------|
| M-ESO-3S | 3/2-12 or 24 VDC |

| Part No. | Description      |
|----------|------------------|
| M-ESO-3T | 3/2-12 or 24 VDC |

| Part No. | Description      |
|----------|------------------|
| M-ESO-3W | 3/2-12 or 24 VDC |

| Part No. | Description      |
|----------|------------------|
| M-ESO-3B | 3/2-12 or 24 VDC |

| Pressure Range       | Air Flow            | Ports                                                                     |
|----------------------|---------------------|---------------------------------------------------------------------------|
| 700 mm Hg to 7 bar   | 17 l/min. @ 7 bar   | Exhaust and outlet through manifold; 3/2 supply (M5) through top of valve |
| 700 mm Hg to 3.5 bar | 15 l/min. @ 3.5 bar |                                                                           |
| 700 mm Hg to 1.8 bar | 13 l/min. @ 1.8 bar |                                                                           |