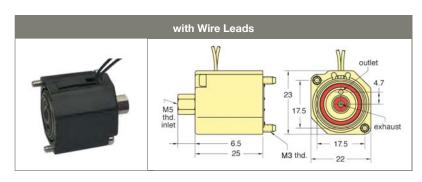

## Fully-Ported 3/2 Electronic Poppet Valves

| Part No. | Description      |
|----------|------------------|
| M-ESO-3S | 3/2-12 or 24 VDC |

| Part No. | Description      |
|----------|------------------|
| M-ESO-3T | 3/2-12 or 24 VDC |

| Part No. | Description      |
|----------|------------------|
| M-ESO-3W | 3/2-12 or 24 VDC |

| Part No. | Description      |
|----------|------------------|
| M-ESO-3B | 3/2-12 or 24 VDC |

| Pressure Range       | Air Flow            | Ports                                                                     |
|----------------------|---------------------|---------------------------------------------------------------------------|
| 700 mm Hg to 7 bar   | 17 l/min. @ 7 bar   | Exhaust and outlet through manifold; 3/2 supply (M5) through top of valve |
| 700 mm Hg to 3.5 bar | 15 l/min. @ 3.5 bar |                                                                           |
| 700 mm Hg to 1.8 bar | 13 l/min. @ 1.8 bar |                                                                           |