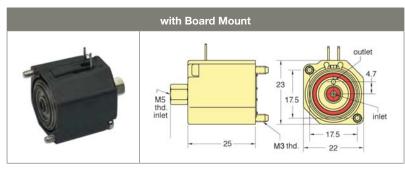

## Fully-Ported 3/2 Electronic Poppet Valves

| Part No. | Description      |
|----------|------------------|
| M-ESO-3S | 3/2-12 or 24 VDC |

| Part No. | Description      |
|----------|------------------|
| M-ESO-3T | 3/2-12 or 24 VDC |

| Part No. | Description      |
|----------|------------------|
| M-ESO-3W | 3/2-12 or 24 VDC |

| Part No. | Description      |
|----------|------------------|
| M-ESO-3B | 3/2-12 or 24 VDC |

| Pressure Range       | Air Flow            | Ports                                                                     |
|----------------------|---------------------|---------------------------------------------------------------------------|
| 700 mm Hg to 7 bar   | 17 l/min. @ 7 bar   | Exhaust and outlet through manifold; 3/2 supply (M5) through top of valve |
| 700 mm Hg to 3.5 bar | 15 l/min. @ 3.5 bar |                                                                           |
| 700 mm Hg to 1.8 bar | 13 l/min. @ 1.8 bar |                                                                           |