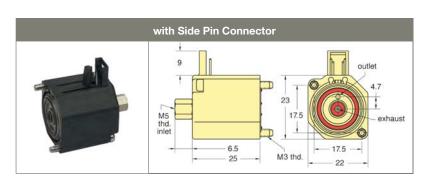

## Fully-Ported 3/2 Electronic Poppet Valves

| Part No. | Description      |
|----------|------------------|
| M-ESO-3S | 3/2-12 or 24 VDC |

| Part No. | Description      |
|----------|------------------|
| M-ESO-3T | 3/2-12 or 24 VDC |

| Part No. | Description      |
|----------|------------------|
| M-ESO-3W | 3/2-12 or 24 VDC |

| Part No. | Description      |
|----------|------------------|
| M-ESO-3B | 3/2-12 or 24 VDC |

| Pressure Range       | Air Flow            | Ports                                                                     |
|----------------------|---------------------|---------------------------------------------------------------------------|
| 700 mm Hg to 7 bar   | 17 l/min. @ 7 bar   | Exhaust and outlet through manifold; 3/2 supply (M5) through top of valve |
| 700 mm Hg to 3.5 bar | 15 l/min. @ 3.5 bar |                                                                           |
| 700 mm Hg to 1.8 bar | 13 l/min. @ 1.8 bar |                                                                           |